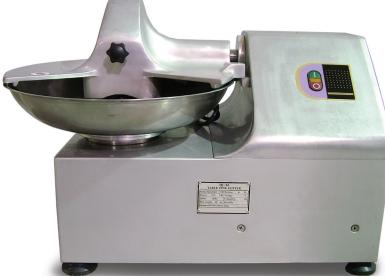

## **MODEL TQ8A**

This bowl cutter is ideally suited for the chopping and emulsification of meats and vegetables. The enclosed gear drive offers optimal power and consistent performance. The body is anodized aluminum and the bowl is stainless steel. It is equipped with a shut-off micro-switch for added safety.

## **SPECIFICATIONS**

| Model                 | TQ8A                   |
|-----------------------|------------------------|
| Voltage               | 110V or 220V           |
| <b>Bowl Dimension</b> | 18" Dia. x 4" Depth    |
| Productivity          | 120 kg/h               |
| RPM                   | 1400                   |
| Capacity              | 8L                     |
| Weight                | 198 lbs.               |
| Shipping Weight       | 220 lbs.               |
| Dimensions            | 31.5" x 21.65" x 21.65 |
| Shipping Dimensions   | 34" x 25" x 26"        |
| Item #                | 16998 / 16999          |