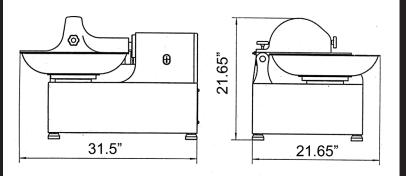

## **SPECIFICATIONS**

| Model                 | TQ8A                   |
|-----------------------|------------------------|
| Voltage               | 110V or 220V           |
| <b>Bowl Dimension</b> | 18" Dia. x 4" Depth    |
| Productivity          | 120 kg/h               |
| RPM                   | 1400                   |
| Capacity              | 8L                     |
| Weight                | 198 lbs.               |
| Shipping Weight       | 220 lbs.               |
| Dimensions            | 31.5" x 21.65" x 21.65 |
| Shipping Dimensions   | 34" x 25" x 26"        |
| Item #                | 16998 / 16999          |