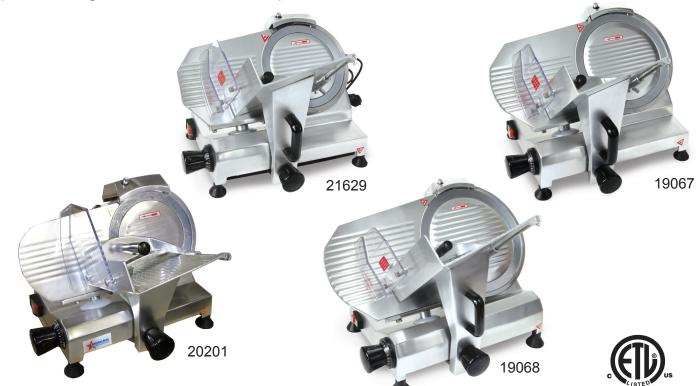

## **MEAT SLICER**

These slicers have anodised aluminium alloy bodies. The high carbon steel blades are hard chromed, with a hollow ground taper for extended sharpening and blade life. These economy belt driven machines offer exceptional cutting consistency and durability. The carriage moves smoothly on ball bearings allowing effortless cutting of deli meats and vegetables. Easy to disassemble for quick cleaning. Perfect for low volume operations. Made in China.

## SPECIFICATIONS

| Item #              | 20201                    | 21629                    | 19067                    | 19068                 |
|---------------------|--------------------------|--------------------------|--------------------------|-----------------------|
| Power               | 120 W / 0.16 HP          | 120 W / 0.16 HP          | 150 W / 0.20 HP          | 250 W / 0.33 HP       |
| Slice Thickness     | 0.2 mm - 15 mm           | 0.2 mm - 15 mm           | 0.2 mm - 15 mm           | 0.2 mm - 15 mm        |
| Blade Diameter      | 8"                       | 9"                       | 10"                      | 12"                   |
| Width               | 6.25"                    | 6.25"                    | 7"                       | 8.6"                  |
| Electrical          | 110V/60/1                | 110V/60/1                | 110V/60/1                | 110V/60/1             |
| Weight              | 26.4 lbs.                | 35.2 lbs.                | 39.6 lbs.                | 55 lbs.               |
| Shipping Weight     | 29.7 lbs.                | 39.6 lbs.                | 44 lbs.                  | 61.6 lbs.             |
| Dimensions          | 13" x 15.50" x 12"       | 17" x 19.5" x 15"        | 18" x 21" x 15.75"       | 20.5" x 23.5" x 19.5" |
| Shipping Dimensions | 16.75" x 20.50" x 15.50" | 18.30" x 22.64" x 16.34" | 18.30" x 22.64" x 16.34" | 20.75" x 24.21" x 20" |