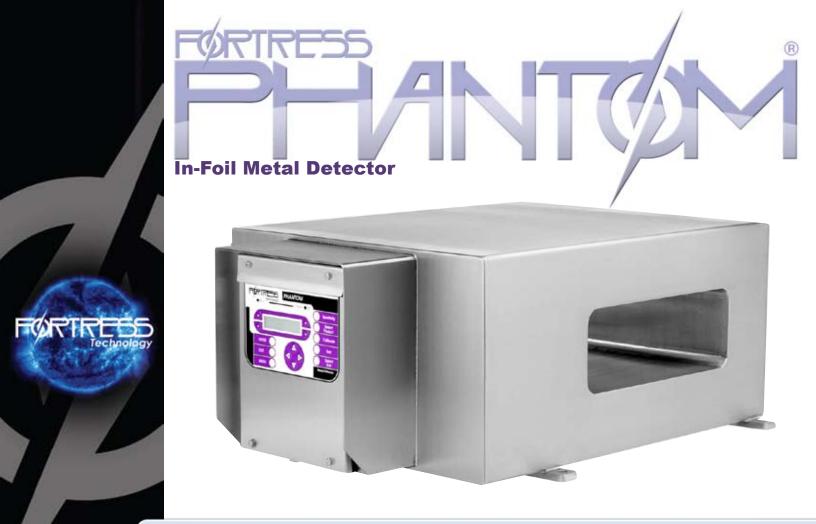

## **In-Foil Metal Detector**

| ADVANCED PHANTOM FEATURES |                                                                                                          |  |
|---------------------------|----------------------------------------------------------------------------------------------------------|--|
| Core DSP                  | Digital Signal Processing (DSP) technology provides unparalleled precision, speed, and detection results |  |
| UltraSense                | Maintains high sensitivity levels to detect the smallest metal contaminants                              |  |
| AutoComp                  | Automatically compensates for the effect of pure aluminum packaging without the need for calibration     |  |
| FM Software               | Unique software filtering system for enhancing performance while minimizing false rejects                |  |
| Intuitive User Interface  | Provides dedicated shortcut keys                                                                         |  |
| Flash RAM                 | Flash Memory technology prevents information loss                                                        |  |