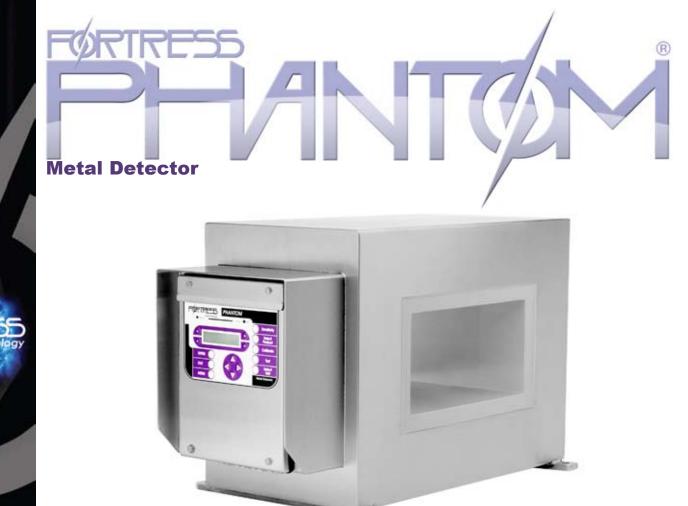

# **Metal Detector**

| ADVANCED PHANTOM FEATURES |                                                                                                          |
|---------------------------|----------------------------------------------------------------------------------------------------------|
| Core DSP                  | Digital Signal Processing (DSP) technology provides unparalleled precision, speed, and detection results |
| UltraSense                | Maintains high sensitivity levels to detect the smallest metal contaminants                              |
| AutoTest                  | Auto Test ensures consistent performance and saves costs                                                 |
| AutoCal                   | Automatic Calibration at the touch of a button                                                           |
| Intuitive User Interface  | Provides dedicated shortcut keys                                                                         |
| Flash RAM                 | Flash Memory technology prevents information loss                                                        |
| Modular Design            | Fewer product parts results in greater reliability                                                       |