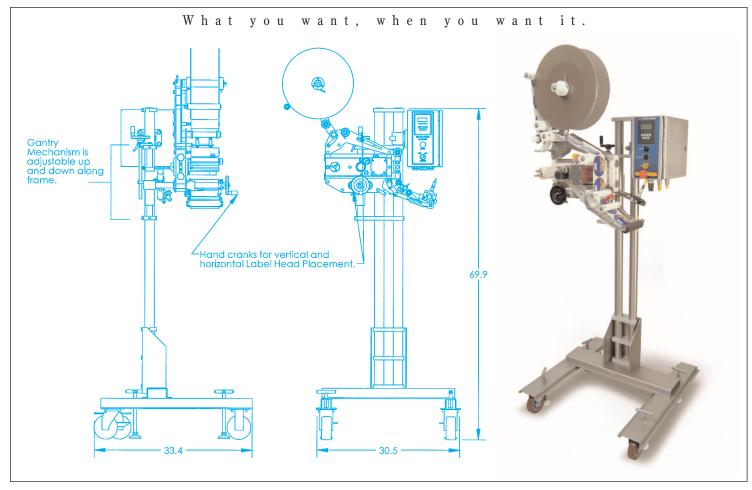

#### **Features**

- Ideal for labeling the tops of boxes and packages
- Label head mounted on gantry mechanism; allows infinite vertical and horizontal adjustments along frame
- Labeler available in left-to-right or right-to-left configurations
  - Removable base enables operator to mount labeling head onto an existing conveyor
  - Programmable control panel saves up to 10 programs
  - Sanitary design reduces microbial buildup
  - NEMA-4 rated for wash down dependability
  - · Locking casters and leveling feet
  - Quick release backing paper take up
  - Spring loaded peel plate assembly for inconsistent product heights

## **Specifications**

Dimensions: 69.9" H x 33.4" W x 30.5" L
Dispense rate: 45 meters per minute

www.thescaleshop.net 1-888-844-2031

To discover how your labeling problems can quickly become labeling solutions, contact a Koch Equipment labeling specialist today.