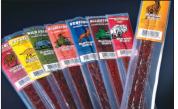

## PORTABLE, IN-LINE LABELER

What you want, when you want it.

Our NEW portable Matrix™ Express in-line labeler is the perfect costeffective labeling solution for any packaging line. The portability of Matrix<sup>™</sup> Express enables operators to easily position the labeler anywhere in their packaging line to apply virtually any size pressure sensitive label, such as IRCs (instant redeemable coupons), primary and nutritional labels to the tops of boxes and packages. You'll be amazed at the unmatched speed, precision and versatility delivered by the Matrix<sup>TM</sup> Express. As we like to put it, Matrix™ Express delivers what you want. when you want it.

#### **Features**

- Ideal for labeling the tops of boxes and packages
- Label head mounted on gantry mechanism; allows infinite vertical and horizontal adjustments along frame
- Labeler available in left-to-right or right-to-left configurations
  - Removable base enables operator to mount labeling head onto an existing conveyor
  - Programmable control panel saves up to 10 programs
  - Sanitary design reduces microbial buildup
  - NEMA-4 rated for wash down dependability
  - · Locking casters and leveling feet
  - Quick release backing paper take up
  - Spring loaded peel plate assembly for inconsistent product heights