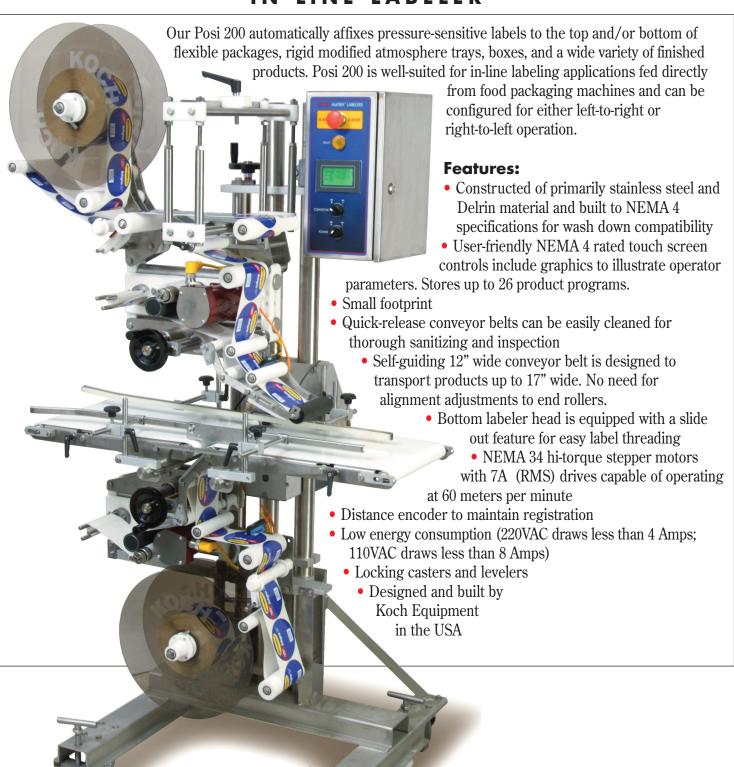

# P O S I 2 0 0

# IN-LINE LABELER

## P O S I 2 O O

#### **Optional:**

- Servo upgrades available to achieve higher speeds
- Various guide rail and product sensor kits available to handle any size product
- Printer options include:
  - Reciprocating ink
  - Hot foil
  - Thermal transfer
  - Laser
  - Ink jet

## **Technical Specifications:**

Electrical: 120 or 220 volt

- 208-240VAC 3 Amp
- 110-120VAC 6 Amp

### Maximum roll weights:

- Standard Torque 15-lb. roll
- High Torque 20-lb. roll
- Servo 25-lb. roll

Label head weight: approx. 55-lbs.

Conveyor height: Adjustable based on application

needs and number of label heads

#### **Conveyor capacity:**

• 12" Conveyor – 17" maximum package width

**Conveyor length:** 948.94mm (37 3/8")

Overall machine length: 973.99mm (38 3/8")

Overall machine height: based on application needs

#### **Conveyor Speeds:**

- Minimum: 250mm/sec. [49-ft./min.]
- Maximum: 1000mm/sec. [197-ft./min.]

www.thescaleshop.net 1-888-844-2031