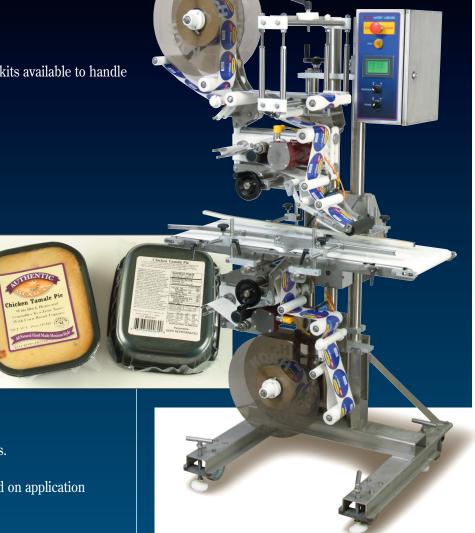

#### **Optional:**

- Servo upgrades available to achieve higher speeds
- Various guide rail and product sensor kits available to handle any size product
- Printer options include:
  - Reciprocating ink
  - Hot foil
  - Thermal transfer
  - Laser
  - Ink jet