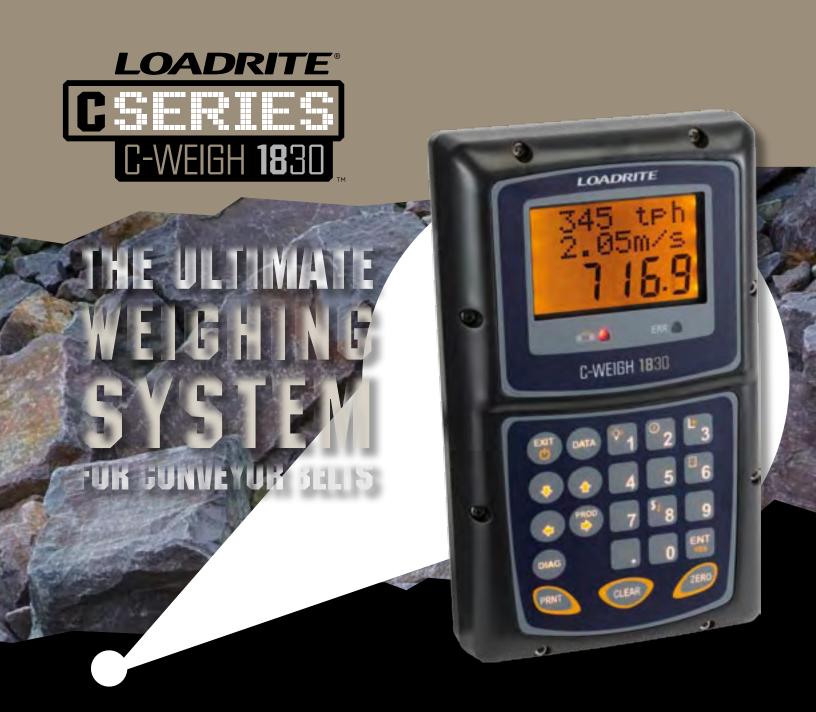

INTRODUCING THE NEW HEAVYWEIGHT CHAMPION

# THE ULTIMATE WEIGHING SYSTEM FOR CONVEYOR BELTS, BY LOADRITE

The LOADRITE® C-Weigh 1830™ is the ultimate conveyor belt weighing system for quarries and mines. C-Weigh 1830™ is the ideal tool for monitoring inventory, production output and product load out, while providing essential data management tools to drive productivity and machine performance.