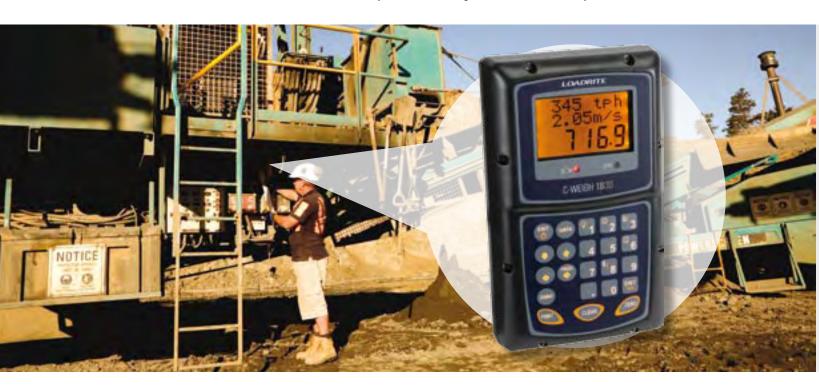

# UNINTERRUPTED PRODUCTIVITY

The LOADRITE' C-Weigh 1830" increases accuracy and productivity by giving operators and managers a powerful tool to measure the performance of crushers and conveyor belts. You can also monitor and control truck, train or stock pile load outs.

## IMPROVED PROFITS

The LOADRITE® C-Weigh 1830™ provides you with performance information that can help you to optimize the usage of expensive machinery. This can lead to less fuel consumption and extended machine lifetime. Accurately loaded trucks will also minimize overload fines.