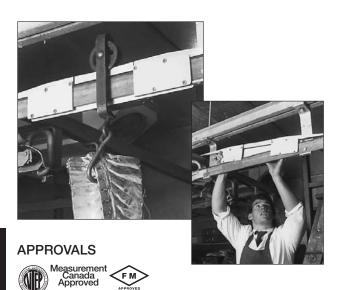

### STANDARD FEATURES

- 8 in long live rail designed to weigh one trolley at a time
- 750 lb x .5 lb resolution in both portable and permanent models
- Available for rail sizes 3/8 in x 2 1/2 in or 1/2 in x 2 1/2 in
- Requires less than 41 inches of straight rail to install (14 in between rail hangers for permanent model)
- Zinc-plated, steel construction
- High accuracy, stainless steel load cell
- 25ft of load cell cable for flexible installation
- Slightly recessed live rail for the trolley roller provides stable weighments

NOTE: If scale is not going to be moved to different locations, the MS-202 permanent model is recommended for easier transfer of the load.