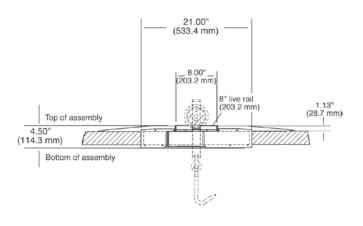

# MS200/MS202 DIMENSIONS

### STANDARD FEATURES

- 8 in long live rail designed to weigh one trolley at a time
- 750 lb x .5 lb resolution in both portable and permanent models
- Available for rail sizes 3/8 in x 2 1/2 in or 1/2 in x 2 1/2 in
- Requires less than 41 inches of straight rail to install (14 in between rail hangers for permanent model)
- Zinc-plated, steel construction
- High accuracy, stainless steel load cell
- 25ft of load cell cable for flexible installation
- Slightly recessed live rail for the trolley roller provides stable weighments