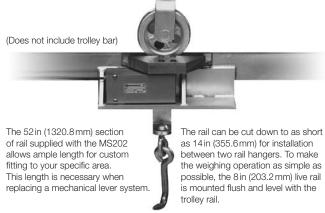

### STANDARD FEATURES

- 8 in long live rail designed to weigh one trolley at a time
- 750 lb x .5 lb resolution in both portable and permanent models
- Available for rail sizes 3/8 in x 2 1/2 in or 1/2 in x 2 1/2 in
- Requires less than 41 inches of straight rail to install (14 in between rail hangers for permanent model)
- Zinc-plated, steel construction
- High accuracy, stainless steel load cell
- 25ft of load cell cable for flexible installation
- Slightly recessed live rail for the trolley roller provides stable weighments

NOTE: If scale is not going to be moved to different locations, the MS-202 permanent model is recommended for easier transfer of the load.