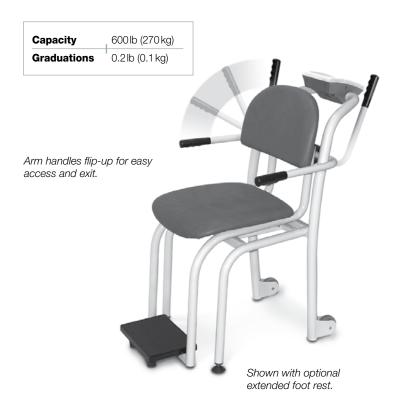

## digital chair scale

THE RICE LAKE DIGITAL CHAIR Scale is designed for the mobility-challenged who have a difficult time standing on a conventional scale.

The premium chair scale seat is upholstered and cushioned-comfort for fragile bones. The standard chair scale is equipped with a plastic seat, and both models are designed with quick cleaning surfaces. Swing-up arms enable easy access and exit. Movement compensation technology eliminates inaccuracies caused by involuntary movement during the weighing process.

# **540-10 Series**Standard Features

- · Swing-up arm rests for easy access and exit
- Integrated wheels for ease of portability
- Large 1 inch LCD display
- 120 or 230 V AC power adapter and internal rechargeable battery (battery use 75 hours)
- BMI (body mass index) function
- Reweigh function
- Hold function
- Unit of measure: Ib only, kg only, lb/kg
- RS-232 output
- Updatable firmware
- Motiontrap (movement compensation technology)

### Options/Accessories

- RS-232 cable, 4ft cable DB9 female to RJ-45
- USB to serial convertor
- Extended Footrest