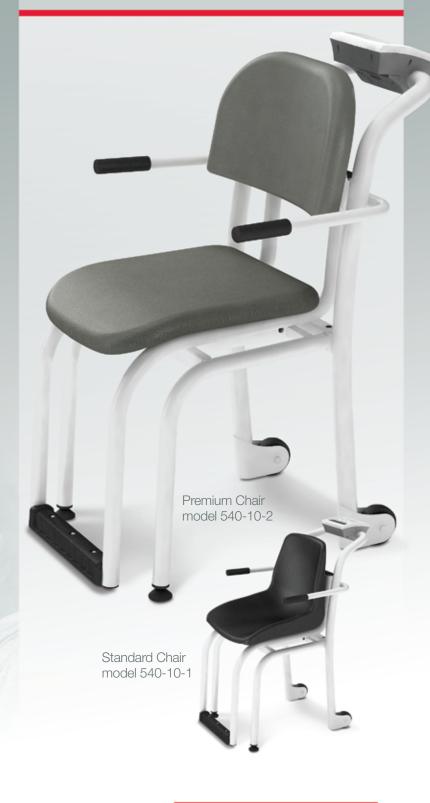

## digital chair scale

THE RICE LAKE DIGITAL CHAIR Scale is designed for the mobility-challenged who have a difficult time standing on a conventional scale.

The premium chair scale seat is upholstered and cushioned-comfort for fragile bones. The standard chair scale is equipped with a plastic seat, and both models are designed with quick cleaning surfaces. Swing-up arms enable easy access and exit. Movement compensation technology eliminates inaccuracies caused by involuntary movement during the weighing process.

The streamlined tubular frame design and two heavy-duty wheels promote quiet portability and easy movement. With integrated indicator, the premium digital chair scale is a quality weighing solution.

#### Premium Chair Scale (Model 540-10-2)

Upholstered and cushioned seat

#### Standard Chair Scale (Model 540-10-1)

Plastic seat