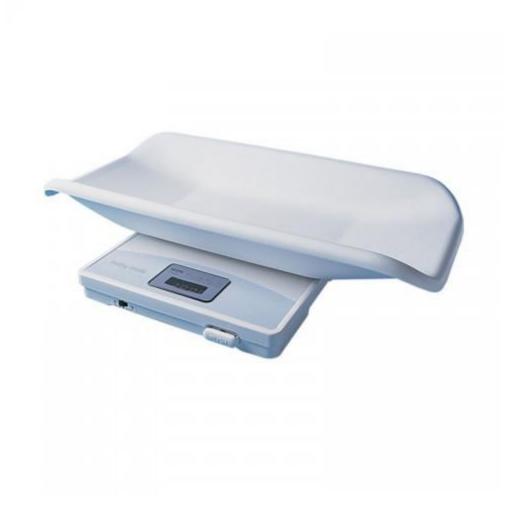

## Tanita 1584 Baby Scale

## **Product Details:**

The most affordable of all Tanita's digital pediatric scales, the 1584 offers a generous weight capacity with 20 gram sensitivity. Standard features include: weight lock-in, zero tare, and auto power off.

www.thescaleshop.net 1-888-844-2031 **Technical Specifications** 

| Max. Capacity        | Graduation                                                                 |                              | Display          |
|----------------------|----------------------------------------------------------------------------|------------------------------|------------------|
| 40 lb (20 kg)        | 0-20 lb x 1 oz<br>(0-10 kg x 20 g)<br>20-40 lb x 2 oz<br>(10-20 kg x 50 g) |                              | 4 digit 0.6" LED |
| Dimensions           | Unit Weight                                                                | Power Supply                 |                  |
| 12.8" x 21.5" x 4.8" | 5.4 lb                                                                     | 4 x AAA batteries (included) |                  |