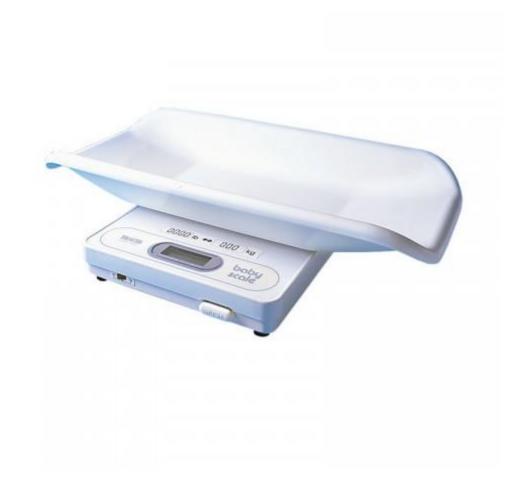

## Tanita 1583 Baby Scale

## Product Details:

The battery-conserving LCD gives accurate measurements in 10-gram increments when you need it most. At just 6 lbs, the 1583 is perfect for at-home weighing and visiting nurses alike. Weight lock-in, low battery indicator and tare weighing standard.

## Features and Specifications:

Easy-to-read Zero/tare function Lock-in weight Auto power off function Oversized tip resistant tray Includes convenient ruler

Optional Accessory: C-110 Soft Carrying Case