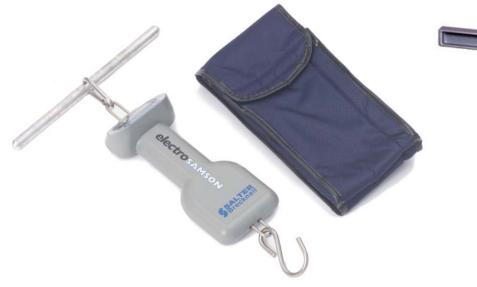

A robust, compact and lightweight (0.95 lb/430 g) portable scale

A carrying pouch is supplied for protection when not in use

Complete with weighing handle and battery

#### **Specifications**

Keys- On/zero, off, hold, units

Power- 9V alkaline battery (included)

Annunciators- Tare, hold