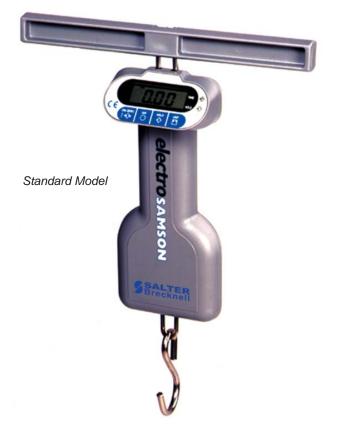

### Features

A modern scale offering all the qualities of a traditional hanging balance with the simplicity, convenience and accuracy of digital operation.

Large easy to read LCD display

"Hold" feature for one person operation on heavier load

#### **Specifications**

Keys- On/zero, off, hold, units

Power- 9V alkaline battery (included)

Annunciators- Tare, hold