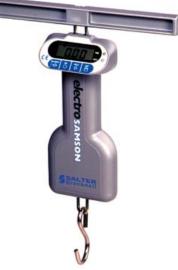

### Features

A modern scale offering all the qualities of a traditional hanging balance with the simplicity, convenience and accuracy of digital operation.

Large easy to read LCD display

"Hold" feature for one person operation on heavier load

#### **Specifications**

Keys- On/zero, off, hold, units

Power- 9V alkaline battery (included)

Annunciators- Tare, hold