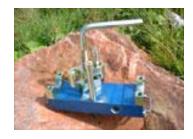

## Static Line Tension Monitor

These Units are fully compliant with the new ATEX standard for Hazardous Areas.

All Units are set up and calibration on a Grade 0.5 NAMAS Traceable test rig.

This unit is an addition to our range of load cells, which are well proven with many units in operation within the worldwide oil industry.

- Lightweight
- High Accuracy
- Suitable for mounting in Hazardous Areas (Units fully certified to a new ATEX Standard)
- Wide range of rope sizes (7/8" to 2" Diameter)
- Low maintenance
- Simple Calibration
- Load detection using reliable strain gauge technology
- Calibration independent of rope size