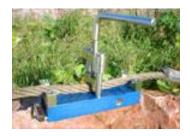

## Static Line Tension Monitor

These Units are fully compliant with the new ATEX standard for Hazardous Areas.

All Units are set up and calibration on a Grade 0.5 NAMAS Traceable test rig.

This unit is an addition to our range of load cells, which are well proven with many units in operation within the worldwide oil industry.

- Lightweight
- High Accuracy
- Suitable for mounting in Hazardous Areas (Units fully certified to a new ATEX Standard)
- Wide range of rope sizes (7/8" to 2" Diameter)
- Low maintenance
- Simple Calibration
- Load detection using reliable strain gauge technology
- Calibration independent of rope size