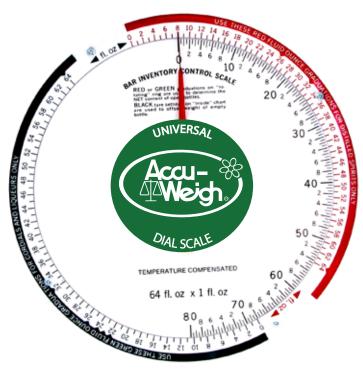

## **Bar Inventory Control Scale**

The Accu-Weigh® BC-10 bar inventory control scale tells accurately and quickly how many drinks were sold out of any bottle of up to 64 fluid ounces. No calculations are needed. Direct readings are made from the color coded charts. The net contents of open bottles are measured instantly in fluid ounces. Use the red graduations for distilled spirits and green for cordials.

The color coded, rotating chart compensates for the tare weight (bottle or container) and allows direct readings in fluid ounces. The exclusive built-in dashpot acts as a "shock absorber" to provide quick weight readings. Complete instructions are attached to the side of the scale. A sample inventory sheet is supplied which demonstrates an easy and efficient control system.

**Color-coded Rotating Chart** 

Reliability you can trust