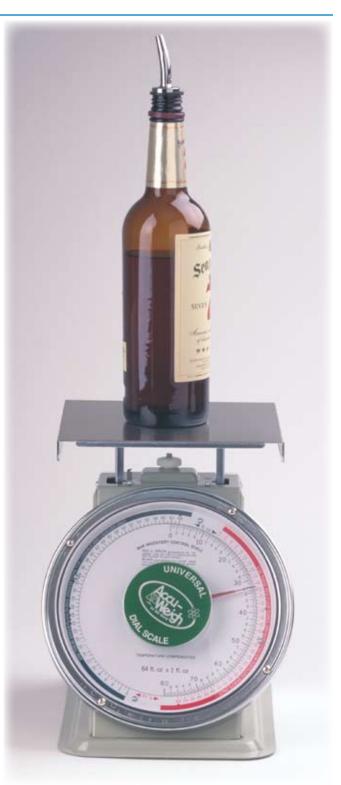

## **Bar Inventory Control Scale**

The Accu-Weigh® BC-10 bar inventory control scale tells accurately and quickly how many drinks were sold out of any bottle of up to 64 fluid ounces. No calculations are needed. Direct readings are made from the color coded charts. The net contents of open bottles are measured instantly in fluid ounces. Use the red graduations for distilled spirits and green for cordials.

The color coded, rotating chart compensates for the tare weight (bottle or container) and allows direct readings in fluid ounces. The exclusive built-in dashpot acts as a "shock absorber" to provide quick weight readings. Complete instructions are attached to the side of the scale. A sample inventory sheet is supplied which demonstrates an easy and efficient control system.

#### **Features**

- Color Coded Rotating Chart
- Reads in Fluid Ounces
- Air Dashpot Fast Readings
- Fine Point Indicator for Accuracy
- Removable Stainless Steel Platform
- Accurate Temperature
- Compensated Spring Mechanism
- Easy to Read 30° Tilted Dial
- Rugged, Durable Steel Construction
- Zero Setting Mechanism