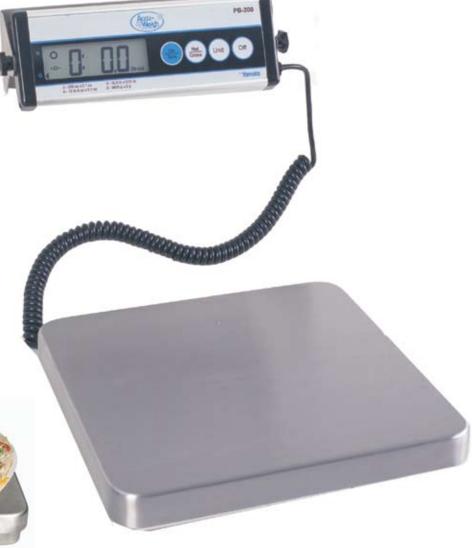

### **Hands Free Portion Control Scale**

The combination of a foot tare switch, an easy to read LCD display and a low profile design make the PB-200 ideal for portion control in the preparation of pizza and baked goods. In addition, the removable stainless steel platform makes cleanup a snap.

#### **Features**

- Foot Tare Switch
- Extra Large LCD Display
- Wall Mounting Bracket
- Removable Stainless
  Steel Platform
- 9 Foot Coiled Indicator Cord
- · Low Profile Design
- Push Button Unit Toggle (oz, lb, g and lb-oz)
- Sleep Mode
- · Rechargeable Battery
- AC Adaptor

#### **Features**

- Foot Tare Switch (included)
- Extra Large LCD Display
- Wall Mounting Bracket
- Removable Stainless Steel Platform
- Low Profile Design
- 9 Foot Coiled Indicator Cord
- Push Button Unit Toggle (oz, lb, g and lb-oz)
- Sleep Mode
- Rechargeable Battery (included)
- AC Adaptor (included)

## **Specifications**

| Model                  | PB-200                                             |
|------------------------|----------------------------------------------------|
| Capacity and Divisions | 12 lb 8 oz x 0.1 oz                                |
|                        | 12.5 lb x 0.01 lb                                  |
|                        | 5600 g x 2 g                                       |
|                        | 200 oz x 0.1 oz                                    |
| Accuracy               | 2000 divisions                                     |
| Weighing System        | Strain gauge load cell                             |
| Platform               | 11.75" x 12.25" stainless steel, removable         |
|                        | (298 x 311 mm)                                     |
| Maximum Tare           | Full capacity                                      |
| Display                | Liquid crystal display: 5 digits plus annunciators |
|                        | Character size: 1" x 1/2" (25.4 x 12.7 mm)         |
| Power                  | Rechargeable battery, AC adaptor                   |
| Operating Temperatures | 14° F ~ 104° F (-10° C ~ 40° C)                    |