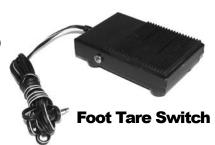

### **Hands Free Portion Control Scale**

The combination of a foot tare switch, an easy to read LCD display and a low profile design make the PB-200 ideal for portion control in the preparation of pizza and baked goods. In addition, the removable stainless steel platform makes cleanup a snap.

#### **Features**

- Foot Tare Switch
- Extra Large LCD Display
- Wall Mounting Bracket
- Removable Stainless
  Steel Platform
- 9 Foot Coiled Indicator Cord
- · Low Profile Design
- Push Button Unit Toggle (oz, lb, g and lb-oz)
- Sleep Mode
- · Rechargeable Battery
- AC Adaptor

#### **Features**

- Foot Tare Switch (included)
- Extra Large LCD Display
- Wall Mounting Bracket
- Removable Stainless Steel Platform
- Low Profile Design
- 9 Foot Coiled Indicator Cord
- Push Button Unit Toggle (oz, lb, g and lb-oz)
- Sleep Mode
- Rechargeable Battery (included)
- AC Adaptor (included)